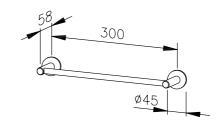

## **TOWEL RAIL AC230**

 $300 \times 58 \times 40 \text{ mm}$ 

- Towel rail in solid, germ-reducing and easy-care stainless steel (AISI 303), satin finished.
  Further available surfaces: see below.
- Two concealed anti-theft wall disc mountings.
- Holder diameter
   Towel rail diameter
   Distance between mounting points 300 mm
- Mounting with two screws.
- Delivery includes fixing material.
- Weight, including single package: 0.5 kg

Dimensions:  $300 \times 58 \times 40 \text{ mm}$ 

Article No. AC230

| Available surfaces        | ID No.  |
|---------------------------|---------|
| satin finished (standard) | 700 230 |
| highly polished           | 734 230 |