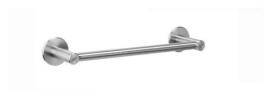

## **TOWEL RAIL AC230**

 $300 \times 58 \times 40 \text{ mm}$ 

- Towel rail in solid, germ-reducing and easy-care stainless steel (AISI 303), satin finished.
  Further available surfaces: see below.
- Two concealed anti-theft wall disc mountings.
- Holder diameter
   Towel rail diameter
   Distance between mounting points 300 mm
- Mounting with two screws.
- Delivery includes fixing material.
- Weight, including single package: 0.5 kg

## Suggested text for specifications:

Towel rail in solid stainless steel (AISI 303), satin finished, for surface mounting. Two concealed antitheft wall disc mountings. Delivery includes fixing material.